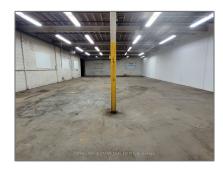

# Industrial

- 240 Simpson Ave, Clarington, Ontario L1C 2J3

### Basic Details

| Property Type: | Industrial  |  |
|----------------|-------------|--|
| Listing Type:  | For Lease   |  |
| Listing ID:    | E8465314    |  |
| Price:         | <b>\$12</b> |  |
| Year Built:    | 0           |  |
| Lot Area:      | 0 Sqft      |  |
|                |             |  |

### Features

| √ Heating Syst | em: Radiant |
|----------------|-------------|
| √ Elevator:    | None        |