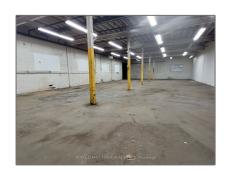

# Industrial

- 240 Simpson Ave, Clarington, Ontario L1C 2J3

### Basic Details

| Property Type: | Industrial  |  |
|----------------|-------------|--|
| Listing Type:  | For Lease   |  |
| Listing ID:    | E8465314    |  |
| Price:         | <b>\$12</b> |  |
| Year Built:    | 0           |  |
| Lot Area:      | 0 Sqft      |  |
|                |             |  |

### Features

| √ Heating Syst | em: Radiant |
|----------------|-------------|
| √ Elevator:    | None        |