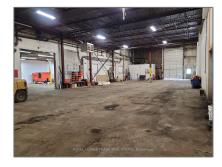

# Industrial

- 240 Simpson Ave, Clarington, Ontario L1C 2J3

### Basic Details

| Property Type: | Industrial  |  |
|----------------|-------------|--|
| Listing Type:  | For Lease   |  |
| Listing ID:    | E8465314    |  |
| Price:         | <b>\$12</b> |  |
| Year Built:    | 0           |  |
| Lot Area:      | 0 Sqft      |  |
|                |             |  |

### Features

| √ Heating Syst | em: Radiant |
|----------------|-------------|
| √ Elevator:    | None        |