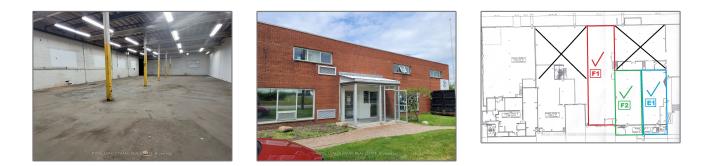

## Industrial

- 240 Simpson Ave, Clarington, Ontario L1C 2J3

## Basic **Details**

Address

| Property Type: | Industrial |  |
|----------------|------------|--|
| Listing Type:  | For Lease  |  |
| Listing ID:    | E8465320   |  |
| Price:         | \$11       |  |
| Year Built:    | 0          |  |
| Lot Area:      | 0 Sqft     |  |

## Features

✓ Heating System: Radiant
✓ Elevator: None