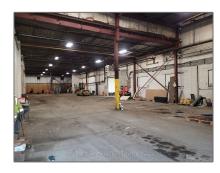

### Basic Details

| Property Type: | Industrial  |  |
|----------------|-------------|--|
| Listing Type:  | For Lease   |  |
| Listing ID:    | E8465328    |  |
| Price:         | <b>\$12</b> |  |
| Year Built:    | 0           |  |
| Lot Area:      | 0 Sqft      |  |
|                |             |  |

### Features

| √ Heatin | ig System: | Radiant |  |
|----------|------------|---------|--|
| √ Elevat | or:        | None    |  |