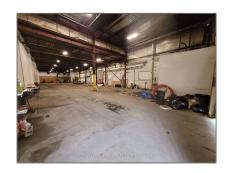

### Basic Details

| Property Type: | Industrial  |  |
|----------------|-------------|--|
| Listing Type:  | For Lease   |  |
| Listing ID:    | E8465328    |  |
| Price:         | <b>\$12</b> |  |
| Year Built:    | 0           |  |
| Lot Area:      | 0 Sqft      |  |
|                |             |  |

### Features

| √ Heatin | ig System: | Radiant |  |
|----------|------------|---------|--|
| √ Elevat | or:        | None    |  |