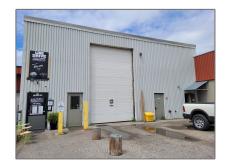

# Industrial

- 240 Simpson Ave, Clarington, Ontario L1C 2J3

### Basic Details

| Property Type: | Industrial  |  |
|----------------|-------------|--|
| Listing Type:  | For Lease   |  |
| Listing ID:    | E8465328    |  |
| Price:         | <b>\$12</b> |  |
| Year Built:    | 0           |  |
| Lot Area:      | 0 Sqft      |  |
|                |             |  |

## Address

| Country:       | CA              |  |
|----------------|-----------------|--|
| Province:      | Ontario         |  |
| City:          | Clarington      |  |
| Postal Code:   | L1C 2J3         |  |
| Street:        | Simpson         |  |
| Street Number: | 240             |  |
| Street Suffix: | Ave             |  |
| Floor Number:  | 0               |  |
| Longitude:     | W79° 19' 45.3'' |  |
| Latitude:      | N43° 54' 3''    |  |