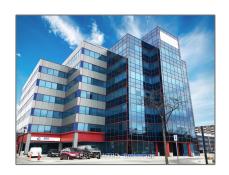

# Office

10,000 Sqft - 2200 Eglinton Ave, Toronto, Ontario M1L 2N3





#### Basic Details

| Property Type:  | Office      |  |
|-----------------|-------------|--|
| Listing Type:   | For Lease   |  |
| Listing ID:     | E8472372    |  |
| Price:          | <b>\$10</b> |  |
| Rooms:          | 0           |  |
| Bathrooms:      | 0           |  |
| Half Bathrooms: | 0           |  |
| Square Footage: | 10,000 Sqft |  |
| Year Built:     | 0           |  |
| Lot Area:       | 0 Sqft      |  |
|                 |             |  |

#### Address

| Country:       | CA              |  |
|----------------|-----------------|--|
| Province:      | Ontario         |  |
| City:          | Toronto         |  |
| Postal Code:   | M1L 2N3         |  |
| Street:        | Eglinton        |  |
| Street Number: | 2200            |  |
| Street Suffix: | Ave             |  |