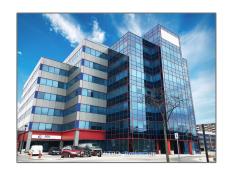

# Office

 $24{,}110~Sqft$  - 2200~Eglinton~Ave, Toronto, Ontario M1L 2N3





#### Basic Details

| Property Type:  | Office      |  |
|-----------------|-------------|--|
| Listing Type:   | For Lease   |  |
| Listing ID:     | E8472556    |  |
| Price:          | <b>\$10</b> |  |
| Rooms:          | 0           |  |
| Bathrooms:      | 0           |  |
| Half Bathrooms: | 0           |  |
| Square Footage: | 24,110 Sqft |  |
| Year Built:     | 0           |  |
| Lot Area:       | 0 Sqft      |  |
|                 |             |  |

#### Address

| Country:       | CA              |  |
|----------------|-----------------|--|
| Province:      | Ontario         |  |
| City:          | Toronto         |  |
| Postal Code:   | M1L 2N3         |  |
| Street:        | Eglinton        |  |
| Street Number: | 2200            |  |
| Street Suffix: | Ave             |  |