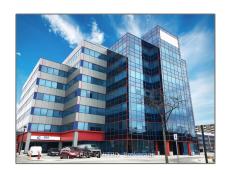

# Office

10,603 Sqft - 2206 Eglinton Ave, Toronto, Ontario M1L 2N3





#### Basic Details

| Property Type:  | Office      |  |
|-----------------|-------------|--|
| Listing Type:   | For Lease   |  |
| Listing ID:     | E8472686    |  |
| Price:          | <b>\$12</b> |  |
| Rooms:          | 0           |  |
| Bathrooms:      | 0           |  |
| Half Bathrooms: | 0           |  |
| Square Footage: | 10,603 Sqft |  |
| Year Built:     | 0           |  |
| Lot Area:       | 0 Sqft      |  |
|                 |             |  |

#### Address

| Country:       | CA         |
|----------------|------------|
| Province:      | Ontario    |
| City:          | Toronto    |
| Postal Code:   | M1L 2N3    |
| Street:        | Eglinton   |
| Street Number: | 2206       |
| Street Suffix: | Ave        |
| Floor Number:  | 0          |
| Longitude:     | E0° 0' 0'' |