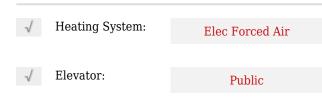

### Basic **Details**

## Address

| Property Type:  | Office     |  |
|-----------------|------------|--|
| Listing Type:   | For Lease  |  |
| Listing ID:     | E8472882   |  |
| Price:          | \$12       |  |
| Rooms:          | 0          |  |
| Bathrooms:      | 0          |  |
| Half Bathrooms: | 0          |  |
| Square Footage: | 5,592 Sqft |  |
| Year Built:     | 0          |  |
| Lot Area:       | 0 Sqft     |  |

| Country:       | СА         |
|----------------|------------|
| Province:      | Ontario    |
| City:          | Toronto    |
| Postal Code:   | M1L 2N3    |
| Street:        | Eglinton   |
| Street Number: | 2206       |
| Street Suffix: | Ave        |
| Floor Number:  | 0          |
| Longitude:     | E0° 0' 0'' |
| Latitude:      | N0° 0' 0'' |

### Features



### Agent Info



Parveen Arora & www.teamarora.com ■ 4169108923 Marveen@teamarora.com