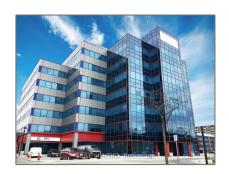

# Office

1,911 Sqft - 2206 Eglinton Ave, Toronto, Ontario M1L 2N3  $\,$ 





#### Basic Details

| Property Type:  | Office      |  |
|-----------------|-------------|--|
| Listing Type:   | For Lease   |  |
| Listing ID:     | E8473406    |  |
| Price:          | <b>\$12</b> |  |
| Rooms:          | 0           |  |
| Bathrooms:      | 0           |  |
| Half Bathrooms: | 0           |  |
| Square Footage: | 1,911 Sqft  |  |
| Year Built:     | 0           |  |
| Lot Area:       | 0 Sqft      |  |
|                 |             |  |

#### Address

| Country:       | CA         |
|----------------|------------|
| Province:      | Ontario    |
| City:          | Toronto    |
| Postal Code:   | M1L 2N3    |
| Street:        | Eglinton   |
| Street Number: | 2206       |
| Street Suffix: | Ave        |
| Floor Number:  | 0          |
| Longitude:     | E0° 0' 0'' |