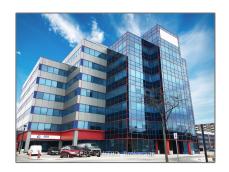

# Office

7,888 Sqft - 2206 Eglinton Ave, Toronto, Ontario M1L 2N3





#### Basic Details

| Property Type:  | Office      |  |
|-----------------|-------------|--|
| Listing Type:   | For Lease   |  |
| Listing ID:     | E8473482    |  |
| Price:          | <b>\$12</b> |  |
| Rooms:          | 0           |  |
| Bathrooms:      | 0           |  |
| Half Bathrooms: | 0           |  |
| Square Footage: | 7,888 Sqft  |  |
| Year Built:     | 0           |  |
| Lot Area:       | 0 Sqft      |  |
|                 |             |  |

#### Address

| Country:       | CA         |  |
|----------------|------------|--|
| Province:      | Ontario    |  |
| City:          | Toronto    |  |
| Postal Code:   | M1L 2N3    |  |
| Street:        | Eglinton   |  |
| Street Number: | 2206       |  |
| Street Suffix: | Ave        |  |
| Floor Number:  | 0          |  |
| Lo