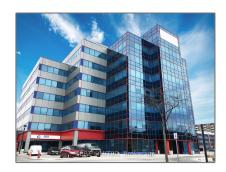

# Office

16,138 Sqft - 2206 Eglinton Ave, Toronto, Ontario M1L 2N3





#### Basic Details

| Property Type:  | Office      |  |
|-----------------|-------------|--|
| Listing Type:   | For Lease   |  |
| Listing ID:     | E8473502    |  |
| Price:          | <b>\$12</b> |  |
| Rooms:          | 0           |  |
| Bathrooms:      | 0           |  |
| Half Bathrooms: | 0           |  |
| Square Footage: | 16,138 Sqft |  |
| Year Built:     | 0           |  |
| Lot Area:       | 0 Sqft      |  |
|                 |             |  |

#### Address

| Country:       | CA         |
|----------------|------------|
| Province:      | Ontario    |
| City:          | Toronto    |
| Postal Code:   | M1L 2N3    |
| Street:        | Eglinton   |
| Street Number: | 2206       |
| Street Suffix: | Ave        |
| Floor Number:  | 0          |
| Longitude:     | E0° 0' 0'' |