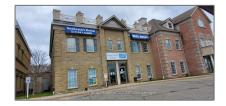

## Commercial/retail

- 170 Lakeview Crt, Mono, Ontario L9W 5J7









## Basic Details

| Property Type: | Commercial/retail |  |
|----------------|-------------------|--|
| Listing Type:  | For Lease         |  |
| Listing ID:    | X8477366          |  |
| Price:         | \$21              |  |
| Year Built:    | 0                 |  |
| Lot Area:      | 0 Sqft            |  |

## Address

| Country:       | CA              |  |
|----------------|-----------------|--|
| Province:      | Ontario         |  |
| City:          | Mono            |  |
| Postal Code:   | L9W 5J7         |  |
| Street:        | Lakeview        |  |
| Street Number: | 170             |  |
| Street Suffix: | Crt             |  |
| Floor Number:  | 0               |  |
| Longitude:     | W81° 57' 43.6'' |  |
| Latitude:      | N44° 2' 19.6''  |  |



## Agent Info



Parveen Arora