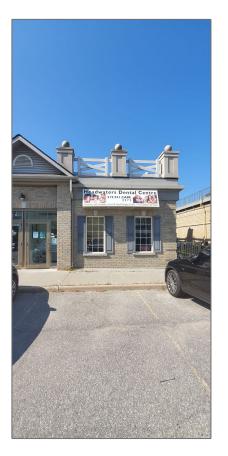

## Commercial/retail

- 170 Lakeview Crt, Mono, Ontario L9W 5J7









## Basic Details

| Property Type: | Commercial/retail |  |
|----------------|-------------------|--|
| Listing Type:  | For Lease         |  |
| Listing ID:    | X8477366          |  |
| Price:         | \$21              |  |
| Year Built:    | 0                 |  |
| Lot Area:      | 0 Sqft            |  |

## Address

| Country:       | CA              |  |
|----------------|-----------------|--|
| Province:      | Ontario         |  |
| City:          | Mono            |  |
| Postal Code:   | L9W 5J7         |  |
| Street:        | Lakeview        |  |
| Street Number: | 170             |  |
| Street Suffix: | Crt             |  |
| Floor Number:  | 0               |  |
| Longitude:     | W81° 57' 43.6'' |  |
| Latitude:      | N44° 2' 19.6''  |  |



## Agent Info



Parveen A