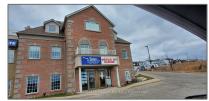

## Commercial/retail

- 170 Lakeview Crt, Mono, Ontario L9W 5J7









## Basic Details

| Property Type: | Commercial/retail |  |
|----------------|-------------------|--|
| Listing Type:  | For Lease         |  |
| Listing ID:    | X8477366          |  |
| Price:         | \$21              |  |
| Year Built:    | 0                 |  |
| Lot Area:      | 0 Sqft            |  |

## Address

| Country:       | CA              |  |
|----------------|-----------------|--|
| Province:      | Ontario         |  |
| City:          | Mono            |  |
| Postal Code:   | L9W 5J7         |  |
| Street:        | Lakeview        |  |
| Street Number: | 170             |  |
| Street Suffix: | Crt             |  |
| Floor Number:  | 0               |  |
| Longitude:     | W81° 57' 43.6'' |  |
| Latitude:      | N44° 2' 19.6''  |  |



## Agent Info



Parveen Aro