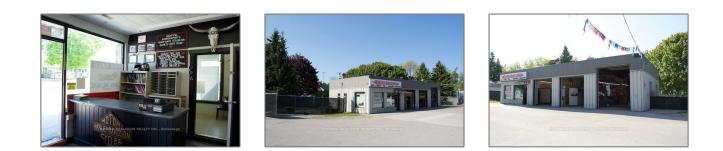

# Commercial/retail

- 10857 County Road 2, Alnwick/Haldimand, Ontario K0K 2G0





#### **Basic Details**

## Address

| Property Type: | Commercial/retail |  |
|----------------|-------------------|--|
| Listing Type:  | For Lease         |  |
| Listing ID:    | X8478446          |  |
| Price:         | \$3,149           |  |
| Year Built:    | 0                 |  |
| Lot Area:      | 0 Sqft            |  |

| СА                   |                                                                                                      |
|----------------------|------------------------------------------------------------------------------------------------------|
| Ontario              |                                                                                                      |
| Alnwick/Haldimand    |