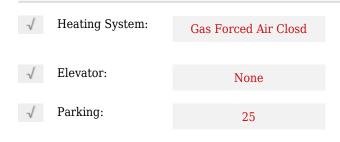

|
| <b>County Road 2</b> |                                                                                                      |
| 10857                |                                                                                                      |
| 0                    |                                                                                                      |
| W79° 58' 30.6''      |                                                                                                      |
| N43° 59' 31.5''      |                                                                                                      |
|                      | Ontario<br>Ontario<br>Alnwick/Haldimand<br>KOK 2GO<br>County Road 2<br>10857<br>0<br>W79° 58' 30.6'' |

### Features



# Agent Info



Parveen Arora & www.teamarora.com ■ 4169108923 Marveen@teamarora.com