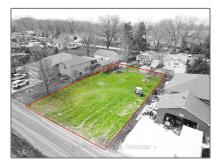

# Vacant Land

- Lot 128 Crystal Lane, Essex, Ontario NOR 1G0

#### Address

| Property Type: | Vacant Land |  |
|----------------|-------------|--|
| Listing Type:  | For Sale    |  |
| Listing ID:    | X8481120    |  |
| Price:         | \$249,000   |  |
| Year Built:    | 0           |  |
| Lot Area:      | 0 Sqft      |  |

| Country:       | СА             |  |
|----------------|----------------|--|
| Province:      | Ontario        |  |
| City:          | Essex          |  |
| Postal Code:   | N0R 1G0        |  |
| Street:        | Crystal        |  |
| Street Number: | Lot 128        |  |
| Street Suffix: | Lane           |  |
| Floor Number:  | 0              |  |
| Longitude:     | W83° 0' 32.4'' |  |
| Latitude:      | N42° 1' 1.4''  |  |