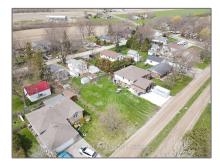

# Vacant Land

- Lot 128 Crystal Lane, Essex, Ontario NOR 1G0

#### Address

| Property Type: | Vacant Land |  |
|----------------|-------------|--|
| Listing Type:  | For Sale    |  |
| Listing ID:    | X8481120    |  |
| Price:         | \$249,000   |  |
| Year Built:    | 0           |  |
| Lot Area:      | 0 Sqft      |  |

| Country:       | СА             |  |
|----------------|----------------|--|
| Province:      | Ontario        |  |
| City:          | Essex          |  |
| Postal Code:   | N0R 1G0        |  |
| Street:        | Crystal        |  |
| Street Number: | Lot 128        |  |
| Street Suffix: | Lane           |  |
| Floor Number:  | 0              |  |
| Longitude:     | W83° 0' 32.4'' |  |
| Latitude:      | N42° 1' 1.4''  |  |