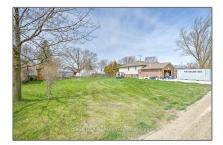

# Vacant Land

- Lot 128 Crystal Lane, Essex, Ontario NOR 1G0

#### Address

| Property Type: | Vacant Land |  |
|----------------|-------------|--|
| Listing Type:  | For Sale    |  |
| Listing ID:    | X8481120    |  |
| Price:         | \$249,000   |  |
| Year Built:    | 0           |  |
| Lot Area:      | 0 Sqft      |  |

| Country:       | СА             |  |
|----------------|----------------|--|
| Province:      | Ontario        |  |
| City:          | Essex          |  |
| Postal Code:   | N0R 1G0        |  |
| Street:        | Crystal        |  |
| Street Number: | Lot 128        |  |
| Street Suffix: | Lane           |  |
| Floor Number:  | 0              |  |
| Longitude:     | W83° 0' 32.4'' |  |
| Latitude:      | N42° 1' 1.4''  |  |