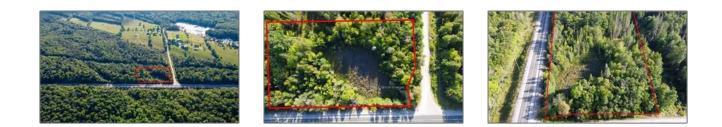

## Vacant Land

- Con 6 PT LOT 35 HWY 28, North Kawartha, Ontario K0L 1A0

Address

| Country:       | СА               |  |
|----------------|------------------|--|
| Province:      | Ontario          |  |
| City:          | North Kawartha   |  |
| Postal Code:   | KOL 1A0          |  |
| Street:        | PT LOT 35 HWY 28 |  |
| Street Number: | Con 6            |  |
| Floor Number:  | 0                |  |
| Longitude:     | W79° 53' 48.2''  |  |
| Latitude:      | N44° 47' 4.4''   |  |
|                |                  |  |