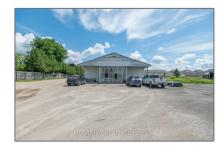

# Commercial/retail

- 443 Main St, Shelburne, Ontario L9V 3P1

### Basic Details

| Property Type: | Commercial/retail |  |
|----------------|-------------------|--|
| Listing Type:  | For Sale          |  |
| Listing ID:    | X8488282          |  |
| Price:         | \$2,550,000       |  |
| Year Built:    | 0                 |  |
| Lot Area:      | 0 Sqft            |  |

### Address

| Country:       | CA             |  |
|----------------|----------------|--|
| Province:      | Ontario        |  |
| City:          | Shelburne      |  |
| Postal Code:   | L9V 3P1        |  |
| Street:        | Main           |  |
| Street Number: | 443            |  |
| Street Suffix: | St             |  |
| Floor Number:  | 0              |  |
| Longitude:     | W81° 47' 12.8" |  |
| Latitude:      | N44° 4' 32.7'' |  |