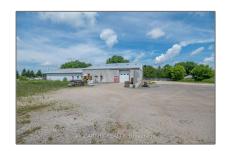

# Commercial/retail

- 443 Main St, Shelburne, Ontario L9V 3P1

### Basic Details

| Property Type: | Commercial/retail |  |
|----------------|-------------------|--|
| Listing Type:  | For Sale          |  |
| Listing ID:    | X8488282          |  |
| Price:         | \$2,550,000       |  |
| Year Built:    | 0                 |  |
| Lot Area:      | 0 Sqft            |  |

### Address

| Country:       | CA             |  |
|----------------|----------------|--|
| Province:      | Ontario        |  |
| City:          | Shelburne      |  |
| Postal Code:   | L9V 3P1        |  |
| Street:        | Main           |  |
| Street Number: | 443            |  |
| Street Suffix: | St             |  |
| Floor Number:  | 0              |  |
| Longitude:     | W81° 47' 12.8" |  |
| Latitude:      | N44° 4' 32.7'' |  |