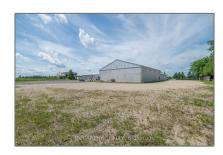

# Commercial/retail

- 443 Main St, Shelburne, Ontario L9V 3P1

### Basic Details

| Property Type: | Commercial/retail |  |
|----------------|-------------------|--|
| Listing Type:  | For Sale          |  |
| Listing ID:    | X8488282          |  |
| Price:         | \$2,550,000       |  |
| Year Built:    | 0                 |  |
| Lot Area:      | 0 Sqft            |  |

### Address

| Country:       | CA             |  |
|----------------|----------------|--|
| Province:      | Ontario        |  |
| City:          | Shelburne      |  |
| Postal Code:   | L9V 3P1        |  |
| Street:        | Main           |  |
| Street Number: | 443            |  |
| Street Suffix: | St             |  |
| Floor Number:  | 0              |  |
| Longitude:     | W81° 47' 12.8" |  |
| Latitude:      | N44° 4' 32.7'' |  |