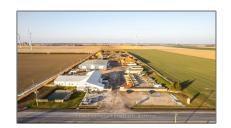

# Industrial

- 9400 County Road 42, Lakeshore, Ontario N0R 1N0

### **Basic Details**

| Property Type: | Industrial  |  |
|----------------|-------------|--|
| Listing Type:  | For Sale    |  |
| Listing ID:    | X8488506    |  |
| Price:         | \$6,499,000 |  |
| Year Built:    | 0           |  |
| Lot Area:      | 0 Sqft      |  |