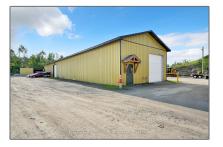

## Industrial

- 8876 County Road 56, Essa, Ontario LOM 1T0

## Basic Details

| Property Type: | Industrial  |  |
|----------------|-------------|--|
| Listing Type:  | For Sale    |  |
| Listing ID:    | N8489868    |  |
| Price:         | \$3,550,000 |  |
| Year Built:    | 0           |  |
| Lot Area:      | 0 Sqft      |  |
|                |             |  |