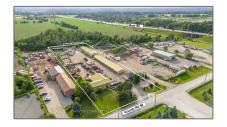

## Industrial

- 8876 County Road 56, Essa, Ontario LOM 1T0

## Basic Details

| Property Type: | Industrial  |  |
|----------------|-------------|--|
| Listing Type:  | For Sale    |  |
| Listing ID:    | N8489868    |  |
| Price:         | \$3,550,000 |  |
| Year Built:    | 0           |  |
| Lot Area:      | 0 Sqft      |  |
|                |             |  |

| Country:       | CA                    |  |
|----------------|-----------------------|--|
| Province:      | Ontario               |  |
| City:          | Essa                  |  |
| Postal Code:   | L0M 1T0               |  |
| Street:        | <b>County Road 56</b> |  |
| Street Number: | 8876                  |  |
| Floor Number:  | 0                     |  |
| Longitude:     | W80° 10' 37''         |  |
| Latitude:      | N44° 20' 28.8''       |  |