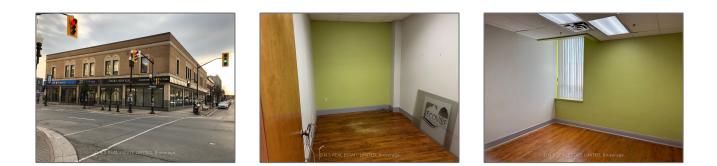

## Office

1,900 Sqft - 311 George St, Peterborough, Ontario K9J 3H3





Address

## Basic **Details**

| Property Type:  | Office     |  |
|-----------------|------------|--|
| Listing Type:   | For Lease  |  |
| Listing ID:     | X8460508   |  |
| Price:          | \$13       |  |
| Rooms:          | 0          |  |
| Bathrooms:      | 0          |  |
| Half Bathrooms: | 0          |  |
| Square Footage: | 1,900 Sqft |  |
| Year Built:     | 0          |  |
| Lot Area:       | 0 Sqft     |  |

| СА              |                                                                                   |
|-----------------|-----------------------------------------------------------------------------------|
| Ontario         |                                                                                   |
| Peterborough    |