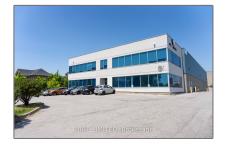

# Industrial

- 8 High Meadow Pl, Toronto, Ontario M9L 2Z5

#### Address

| Property Type: | Industrial   |  |
|----------------|--------------|--|
| Listing Type:  | For Sale     |  |
| Listing ID:    | W9005036     |  |
| Price:         | \$10,950,000 |  |
| Year Built:    | 0            |  |
| Lot Area:      | 0 Sqft       |  |
|                |              |  |