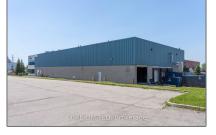

# Industrial

- 8 High Meadow Pl, Toronto, Ontario M9L 2Z5

#### Address

| Property Type: | Industrial   |  |
|----------------|--------------|--|
| Listing Type:  | For Sale     |  |
| Listing ID:    | W9005036     |  |
| Price:         | \$10,950,000 |  |
| Year Built:    | 0            |  |
| Lot Area:      | 0 Sqft       |  |
|                |              |  |