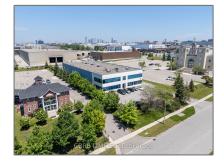

# Industrial

- 8 High Meadow Pl, Toronto, Ontario M9L 2Z5

#### Address

| Property Type: | Industrial   |  |
|----------------|--------------|--|
| Listing Type:  | For Sale     |  |
| Listing ID:    | W9005036     |  |
| Price:         | \$10,950,000 |  |
| Year Built:    | 0            |  |
| Lot Area:      | 0 Sqft       |  |
|                |              |  |