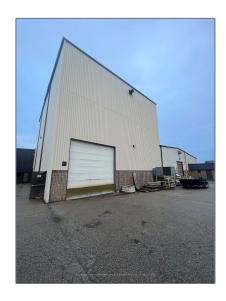

# Industrial

- 5325 Harvester Rd, Burlington, Ontario L7L 5K4

#### Basic Details

| Property Type: | Industrial  |  |
|----------------|-------------|--|
| Listing Type:  | For Lease   |  |
| Listing ID:    | W9008759    |  |
| Price:         | <b>\$16</b> |  |
| Year Built:    | 0           |  |
| Lot Area:      | 0 Sqft      |  |

## Address

| Country:       | CA              |  |
|----------------|-----------------|--|
| Province:      | Ontario         |  |
| City:          | Burlington      |  |
| Postal Code:   | L7L 5K4         |  |
| Street:        | Harvester       |  |
| Street Number: | 5325            |  |
| Street Suffix: | Rd              |  |
| Floor Number:  | 0               |  |
| Longitude:     | W80° 14' 24.8'' |  |
| Latitude:      | N43° 23' 12.7"  |  |