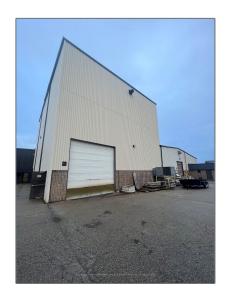

# Industrial

- 5325 Harvester Rd, Burlington, Ontario L7L 5K4





#### Basic Details

| Property Type: | Industrial  |  |
|----------------|-------------|--|
| Listing Type:  | For Lease   |  |
| Listing ID:    | W9008834    |  |
| Price:         | <b>\$16</b> |  |
| Year Built:    | 0           |  |
| Lot Area:      | 0 Sqft      |  |

## Address

| Country:       | CA              |  |
|----------------|-----------------|--|
| Province:      | Ontario         |  |
| City:          | Burlington      |  |
| Postal Code:   | L7L 5K4         |  |
| Street:        | Harvester       |  |
| Street Number: | 5325            |  |
| Street Suffix: | Rd              |  |
| Floor Number:  | 0               |  |
| Longitude:     | W80° 14' 24.8'' |  |
| Latitude:      | N43° 23' 12.7"  |  |

#### Features

| √ Heating System: | Gas Forced Air Open |
|------------