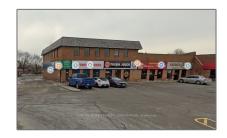

# Commercial/retail

- 676 Appleby Line, Burlington, Ontario L7L 5Y1

#### Basic Details

| Property Type: | Commercial/retail |  |
|----------------|-------------------|--|
| Listing Type:  | For Lease         |  |
| Listing ID:    | W9009228          |  |
| Price:         | \$35              |  |
| Year Built:    | 0                 |  |
| Lot Area:      | 0 Sqft            |  |