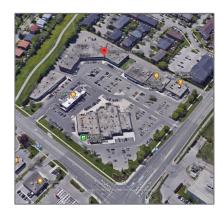

# Commercial/retail

- 676 Appleby Line, Burlington, Ontario L7L 5Y1

## Address

| Country:       | CA              |  |
|----------------|-----------------|--|
| Province:      | Ontario         |  |
| City:          | Burlington      |  |
| Postal Code:   | L7L 5Y1         |  |
| Street:        | Appleby         |  |
| Street Number: | 676             |  |
| Street Suffix: | Line            |  |
| Floor Number:  | 0               |  |
| Longitude:     | W80° 14' 17.5'' |  |
| Latitude:      | N43° 22' 17"    |  |