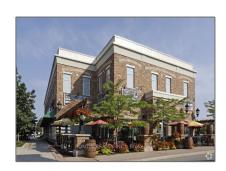

# Office

2,003 Sqft - 611 Holly Ave, Milton, Ontario L9T 0K4





#### Basic Details

| Property Type:  | Office     |  |
|-----------------|------------|--|
| Listing Type:   | For Lease  |  |
| Listing ID:     | W9010072   |  |
| Price:          | \$22       |  |
| Rooms:          | 0          |  |
| Bathrooms:      | 0          |  |
| Half Bathrooms: | 0          |  |
| Square Footage: | 2,003 Sqft |  |
| Year Built:     | 0          |  |
| Lot Area:       | 0 Sqft     |  |
|                 |            |  |

## Address

| Country:       | CA              |  |
|----------------|-----------------|--|
| Province:      | Ontario         |  |
| City:          | Milton          |  |
| Postal Code:   | L9T 0K4         |  |
| Street:        | Holly           |  |
| Street Number: | 611             |  |
| Street Suffix: | Ave             |  |
| Floor Numbe