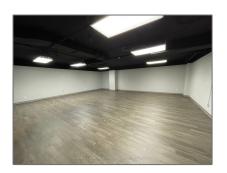

# Office

1,227 Sqft - 190 Wortley Rd, London, Ontario N6C  $4\mathrm{Y}7$ 

#### Basic Details

| Property Type:  | Office     |  |
|-----------------|------------|--|
| Listing Type:   | For Lease  |  |
| Listing ID:     | X9009483   |  |
| Price:          | <b>\$5</b> |  |
| Rooms:          | 0          |  |
| Bathrooms:      | 0          |  |
| Half Bathrooms: | 0          |  |
| Square Footage: | 1,227 Sqft |  |
| Year Built:     | 0          |  |
| Lot Area:       | 0 Sqft     |  |
|                 |            |  |