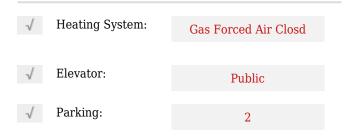

---|------------|--|
| Listing Type:   | For Lease  |  |
| Listing ID:     | E9010830   |  |
| Price:          | \$3,950    |  |
| Rooms:          | 0          |  |
| Bathrooms:      | 0          |  |
| Half Bathrooms: | 0          |  |
| Square Footage: | 1,724 Sqft |  |
| Year Built:     | 0          |  |
| Lot Area:       | 0 Sqft     |  |

| Country:       | СА              |  |
|----------------|-----------------|--|
| Province:      | Ontario         |  |
| City:          | Toronto         |  |
| Postal Code:   | M1H 2X7         |  |
| Street:        | Progress        |  |
| Street Number: | 885             |  |
| Street Suffix: | Ave             |  |
| Floor Number:  | 0               |  |
| Longitude:     | W80° 45' 50.6'' |  |
| Latitude:      | N43° 46' 51.6'' |  |

## Features



## Agent Info



Parveen Arora & www.teamarora.com ■ 4169108923 Marveen@teamarora.com