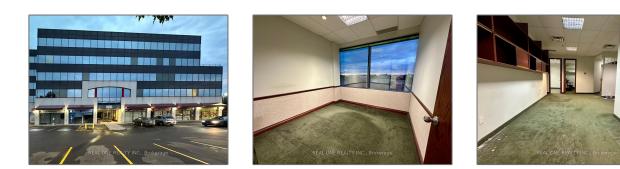

## Office

1,724 Sqft - 885 Progress Ave, Toronto, Ontario M1H 2X7

## **Basic Details**

| Address |
|---------|
|---------|

| Property Type:  | Office     |  |
|-----------------|------------|--|
| Listing Type:   | For Lease  |  |
| Listing ID:     | E9010830   |  |
| Price:          | \$3,950    |  |
| Rooms:          | 0          |  |
| Bathrooms:      | 0          |  |
| Half Bathrooms: | 0          |  |
| Square Footage: | 1,724 Sqft |  |
| Year Built:     | 0          |  |
| Lot Area:       | 0 Sqft     |  |