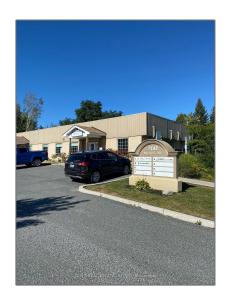

## Office

1,400 Sqft - 260 Milroy Dr, Peterborough, Ontario K9H 7M9





## **Basic Details**

| Property Type:  | Office      |  |
|-----------------|-------------|--|
| Listing Type:   | For Lease   |  |
| Listing ID:     | X9010804    |  |
| Price:          | <b>\$17</b> |  |
| Rooms:          | 0           |  |
| Bathrooms:      | 2           |  |
| Half Bathrooms: | 0           |  |
| Square Footage: | 1,400 Sqft  |  |
| Year Built:     | 0           |  |
| Lot Area:       | 0 Sqft      |  |

## Address

| Country:       | CA              |  |
|----------------|-----------------|--|
| Province:      | Ontario         |  |
| City:          | Peterborough    |  |
| Postal Code:   | К9Н 7М9         |  |
| Street:        | Milroy          |  |
| Street Number: | 260             |  |
| Street Suffix: | Dr              |  |
| Floor Number:  | 0               |