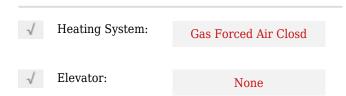

## **Basic Details**

| Property Type:  | Office      |  |
|-----------------|-------------|--|
| Listing Type:   | For Lease   |  |
| Listing ID:     | X9010804    |  |
| Price:          | <b>\$17</b> |  |
| Rooms:          | 0           |  |
| Bathrooms:      | 2           |  |
| Half Bathrooms: | 0           |  |
| Square Footage: | 1,400 Sqft  |  |
| Year Built:     | 0           |  |
| Lot Area:       | 0 Sqft      |  |