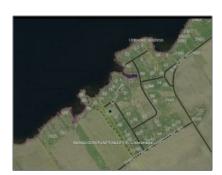

# Vacant Land

- 68 Dorland Dr, Greater Napanee, Ontario K7R 3K7

### Address

| Country:       | CA              |  |
|----------------|-----------------|--|
| Province:      | Ontario         |  |
| City:          | Greater Napanee |  |
| Postal Code:   | K7R 3K7         |  |
| Street:        | Dorland         |  |
| Street Number: | 68              |  |
| Street Suffix: | Dr              |  |
| Floor Number:  | 0               |  |
| Longitude:     | W78° 58' 15.6"  |  |
| Latitude:      | N44° 5' 45.6"   |  |