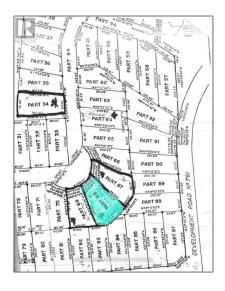

# Vacant Land

- 68 Dorland Dr, Greater Napanee, Ontario K7R 3K7

### Address

| Country:       | CA              |  |
|----------------|-----------------|--|
| Province:      | Ontario         |  |
| City:          | Greater Napanee |  |
| Postal Code:   | K7R 3K7         |  |
| Street:        | Dorland         |  |
| Street Number: | 68              |  |
| Street Suffix: | Dr              |  |
| Floor Number:  | 0               |  |
| Longitude:     | W78° 58' 15.6"  |  |
| Latitude:      | N44° 5' 45.6"   |  |