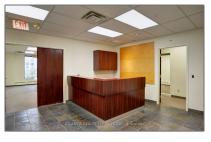

## Office

1,300 Sqft - 55 Adelaide St, Toronto, Ontario M5C 1K6









## Basic **Details**

Address

| Property Type:  | Office     |  |
|-----------------|------------|--|
| Listing Type:   | For Lease  |  |
| Listing ID:     | C9013421   |  |
| Price:          | \$12       |  |
| Rooms:          | 0          |  |
| Bathrooms:      | 0          |  |
| Half Bathrooms: | 0          |  |
| Square Footage: | 1,300 Sqft |  |
| Year Built:     | 0          |  |
| Lot Area:       | 0 Sqft     |  |

| СА             |                                                                               |
|----------------|-------------------------------------------------------------------------------|
| Ontario        |                                                                               |
| Toronto        |