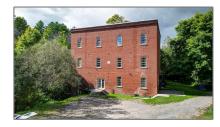

# Office

4,500~Sqft - 4476~County~Road~10~Rd, Port Hope, Ontario L1A 3V5

#### **Basic Details**

| Property Type:  | Office         |  |
|-----------------|----------------|--|
| Listing Type:   | For Lease      |  |
| Listing ID:     | X9013945       |  |
| Price:          | <b>\$5,750</b> |  |
| Rooms:          | 0              |  |
| Bathrooms:      | 0              |  |
| Half Bathrooms: | 0              |  |
| Square Footage: | 4,500 Sqft     |  |
| Year Built:     | 0              |  |
| Lot Area:       | 0 Sqft         |  |
|                 |                |  |

### Address

| Country:       | CA             |  |
|----------------|----------------|--|
| Province:      | Ontario        |  |
| City:          | Port Hope      |  |
| Postal Code:   | L1A 3V5        |  |
| Street:        | County Road 10 |  |
| Street Number: | 4476           |  |
| Street Suffix: | Rd             |  |
| Floor Number:  | 0              |  |
| Longitude:     | E0° 0' 0''     |  |
| Latitude:      | N0° 0' 0''     |  |