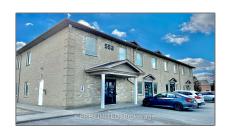

# Office

 $2,\!276$  Sqft - 553 Southdale Rd, London, Ontario N6E 1A2





### Basic Details

| Property Type:  | Office     |  |
|-----------------|------------|--|
| Listing Type:   | For Lease  |  |
| Listing ID:     | X9016789   |  |
| Price:          | \$8        |  |
| Rooms:          | 0          |  |
| Bathrooms:      | 0          |  |
| Half Bathrooms: | 0          |  |
| Square Footage: | 2,276 Sqft |  |
| Year Built:     | 0          |  |
| Lot Area:       | 0 Sqft     |  |
|                 |            |  |

## Address

| Country:       | CA              |  |
|----------------|-----------------|--|
| Province:      | Ontario         |  |
| City:          | London          |  |
| Postal Code:   | N6E 1A2         |  |
| Street:        | Southdale       |  |
| Street Number: | 553             |  |
| Street Suffix: | Rd              |  |
| Floor Number