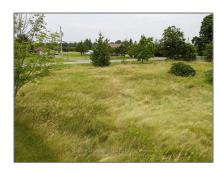

## Vacant Land

- 245 Kelly Rd, Prince Edward County, Ontario K0K 1P0  $\,$ 

## **Basic Details**

| Property Type: | <b>Vacant Land</b> |  |
|----------------|--------------------|--|
| Listing Type:  | For Sale           |  |
| Listing ID:    | X9019282           |  |
| Price:         | \$280,000          |  |
| Year Built:    | 0                  |  |
| Lot Area:      | 0 Sqft             |  |

## Address

| Country:       | CA                      |  |
|----------------|-------------------------|--|
| Province:      | Ontario                 |  |
| City:          | Prince Edward<br>County |  |
| Postal Code:   | K0K 1P0                 |  |
| Street:        | Kelly                   |  |
| Street Number: | 245                     |  |
| Street Suffix: | Rd                      |  |
| Floor Number:  | 0                       |  |
| Longitude:     | W78° 50' 51.7"          |  |
| Latitude:      | N43° 54' 24''           |  |