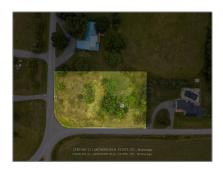

## Vacant Land

- 245 Kelly Rd, Prince Edward County, Ontario K0K 1P0  $\,$ 

## **Basic Details**

| Property Type: | <b>Vacant Land</b> |  |
|----------------|--------------------|--|
| Listing Type:  | For Sale           |  |
| Listing ID:    | X9019282           |  |
| Price:         | \$280,000          |  |
| Year Built:    | 0                  |  |
| Lot Area:      | 0 Sqft             |  |

## Address

| Country:       | CA                      |  |
|----------------|-------------------------|--|
| Province:      | Ontario                 |  |
| City:          | Prince Edward<br>County |  |
| Postal Code:   | K0K 1P0                 |  |
| Street:        | Kelly                   |  |
| Street Number: | 245                     |  |
| Street Suffix: | Rd                      |  |
| Floor Number:  | 0                       |  |
| Longitude:     | W78° 50' 51.7"          |  |
| Latitude:      | N43° 54' 24''           |  |