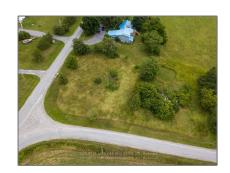

## Vacant Land

- 245 Kelly Rd, Prince Edward County, Ontario K0K 1P0  $\,$ 

## **Basic Details**

| Property Type: | <b>Vacant Land</b> |  |
|----------------|--------------------|--|
| Listing Type:  | For Sale           |  |
| Listing ID:    | X9019282           |  |
| Price:         | \$280,000          |  |
| Year Built:    | 0                  |  |
| Lot Area:      | 0 Sqft             |  |

## Address

| Country:       | CA                      |  |
|----------------|-------------------------|--|
| Province:      | Ontario                 |  |
| City:          | Prince Edward<br>County |  |
| Postal Code:   | K0K 1P0                 |  |
| Street:        | Kelly                   |  |
| Street Number: | 245                     |  |
| Street Suffix: | Rd                      |  |
| Floor Number:  | 0                       |  |
| Longitude:     | W78° 50' 51.7"          |  |
| Latitude:      | N43° 54' 24''           |  |