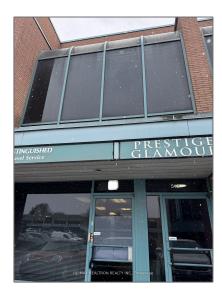

# Office

1,130 Sqft - 1315 Lawrence Ave, Toronto, Ontario M3A 3R3

#### **Basic Details**

| Property Type:  | Office     |  |
|-----------------|------------|--|
| Listing Type:   | For Sale   |  |
| Listing ID:     | C9030252   |  |
| Price:          | \$399,900  |  |
| Rooms:          | 0          |  |
| Bathrooms:      | 0          |  |
| Half Bathrooms: | 0          |  |
| Square Footage: | 1,130 Sqft |  |
| Year Built:     | 0          |  |
| Lot Area:       | 0 Sqft     |  |
|                 |            |  |

### Address

| Country:       | CA             |  |
|----------------|----------------|--|
| Province:      | Ontario        |  |
| City:          | Toronto        |  |
| Postal Code:   | M3A 3R3        |  |
| Street:        | Lawrence       |  |
| Street Number: | 1315           |  |
| Street Suffix: | Ave            |  |
| Floor Number:  | 0              |  |
| Longitude:     | W80° 40' 38.7" |  |
| Latitude:      | N43° 44' 25''  |  |