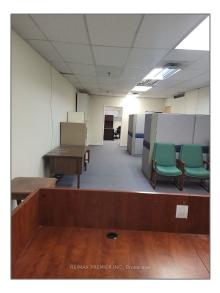

## Office

900 Sqft - 3850 Steeles Ave, Vaughan, Ontario L4L 4Y6







Address



## Basic **Details**

| Office    |                                                                  |
|-----------|------------------------------------------------------------------|
| For Lease |                                                                  |
| N9031434  |                                                                  |
| \$1,750   |                                                                  |
| 0         |                                                                  |
| 0         |                                                                  |
| 0         |                                                                  |
| 900 Sqft  |                                                                  |
| 0         |