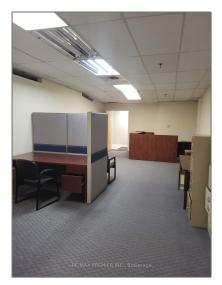

## Office

900 Sqft - 3850 Steeles Ave, Vaughan, Ontario L4L 4Y6







Address



## Basic **Details**

| Office    |                                                                  |
|-----------|------------------------------------------------------------------|
| For Lease |                                                                  |
| N9031434  |                                                                  |
| \$1,750   |                                                                  |
| 0         |                                                                  |
| 0         |                                                                  |
| 0         |                                                                  |
| 900 Sqft  |                                                                  |
| 0         |