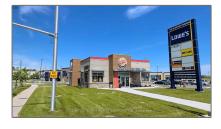

# Commercial/retail

- 3247 Appleby Line, Burlington, Ontario L7M 0V7









### Basic **Details**

| Property Type: | Commercial/retail |  |
|----------------|-------------------|--|
| Listing Type:  | For Lease         |  |
| Listing ID:    | W9031715          |  |
| Price:         | \$35              |  |
| Year Built:    | 0                 |  |
| Lot Area:      | 0 Sqft            |  |

## Address

| CA              |                                                                                |
|-----------------|--------------------------------------------------------------------------------|
| Ontario         |                                                                                |
| Burlington      |                                                                                |
| L7M 0V7         |