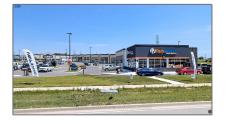

# Commercial/retail

- 3247 Appleby Line, Burlington, Ontario L7M 0V7









### Basic **Details**

| Property Type: | Commercial/retail |  |
|----------------|-------------------|--|
| Listing Type:  | For Lease         |  |
| Listing ID:    | W9031715          |  |
| Price:         | \$35              |  |
| Year Built:    | 0                 |  |
| Lot Area:      | 0 Sqft            |  |

## Address

| CA              |                                                                                |
|-----------------|--------------------------------------------------------------------------------|
| Ontario         |                                                                                |
| Burlington      |                                                                                |
| L7M 0V7         |