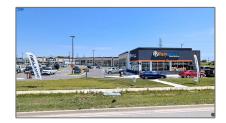

# Commercial/retail

- 3247 Appleby Line, Burlington, Ontario L7M 0V7









### Basic Details

| Property Type: | Commercial/retail |  |
|----------------|-------------------|--|
| Listing Type:  | For Lease         |  |
| Listing ID:    | W9031785          |  |
| Price:         | \$35              |  |
| Year Built:    | 0                 |  |
| Lot Area:      | 0 Sqft            |  |
|                |                   |  |

### Address

| Country:       | CA             |  |
|----------------|----------------|--|
| Province:      | Ontario        |  |
| City:          | Burlington     |  |
| Postal Code:   | L7M 0V7        |  |
| Street:        | Appleby        |  |
| Street Number: | 3247           |  |
| Street Suffix: | Line           |  |
| Floor Number:  | 0              |  |
| Longitude:     | W80° 11' 10.1" |  |
| Latitude:      | N43° 24' 41.6" |