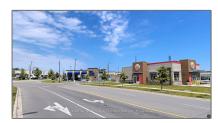

# Commercial/retail

- 3247 Appleby Line, Burlington, Ontario L7M 0V7









### Basic Details

| Property Type: | Commercial/retail |  |
|----------------|-------------------|--|
| Listing Type:  | For Lease         |  |
| Listing ID:    | W9031785          |  |
| Price:         | \$35              |  |
| Year Built:    | 0                 |  |
| Lot Area:      | 0 Sqft            |  |
|                |                   |  |

### Address

| Country:       | CA             |  |
|----------------|----------------|--|
| Province:      | Ontario        |  |
| City:          | Burlington     |  |
| Postal Code:   | L7M 0V7        |  |
| Street:        | Appleby        |  |
| Street Number: | 3247           |  |
| Street Suffix: | Line           |  |
| Floor Number:  | 0              |  |
| Longitude:     | W80° 11' 10.1" |  |
| Latitude:      | N43° 24' 41.6" |  |