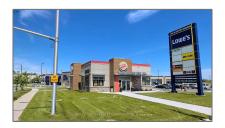

# Commercial/retail

- 3247 Appleby Line, Burlington, Ontario L7M 0V7









### Basic Details

| Property Type: | Commercial/retail |  |
|----------------|-------------------|--|
| Listing Type:  | For Lease         |  |
| Listing ID:    | W9031785          |  |
| Price:         | \$35              |  |
| Year Built:    | 0                 |  |
| Lot Area:      | 0 Sqft            |  |
|                |                   |  |

### Address

| Country:       | CA             |  |
|----------------|----------------|--|
| Province:      | Ontario        |  |
| City:          | Burlington     |  |
| Postal Code:   | L7M 0V7        |  |
| Street:        | Appleby        |  |
| Street Number: | 3247           |  |
| Street Suffix: | Line           |  |
| Floor Number:  | 0              |  |
| Longitude:     | W80° 11' 10.1" |  |
| Latitude:      | N43° 24' 41.6" |