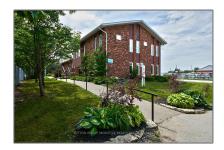

## Office

1,790 Sqft - 30 SPENCE Ave, Springwater, Ontario L0M 1X1

## Basic Details

Address

| Property Type:  | Office     |  |
|-----------------|------------|--|
| Listing Type:   | For Lease  |  |
| Listing ID:     | S9032696   |  |
| Price:          | \$13       |  |
| Rooms:          | 0          |  |
| Bathrooms:      | 2          |  |
| Half Bathrooms: | 0          |  |
| Square Footage: | 1,790 Sqft |  |
| Year Built:     | 0          |  |
| Lot Area:       | 0 Sqft     |  |