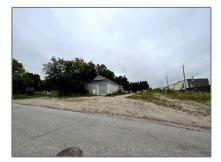

# Industrial

- 18 Park Ave, Woolwich, Ontario N3B 2H3

### Address

| Property Type:IndustrialListing Type:For SaleListing ID:X9032816 |
|------------------------------------------------------------------|
|                                                                  |
| Listing ID: <b>X9032816</b>                                      |
|                                                                  |
| Price: \$779,900                                                 |
| Year Built: 0                                                    |
| Lot Area: 0 Sqft                                                 |

| CA              |                                                                            |
|-----------------|----------------------------------------------------------------------------|
| Ontario         |                                                                            |
| Woolwich        |                                                                            |
| N3B 2H3         |                                                                            |
| Park            |                                                                            |
| 18              |                                                                            |
| Ave             |                                                                            |
| 0               |                                                                            |
| W81° 26' 46.1'' |                                                                            |
| N43° 35' 42.9'' |                                                                            |
|                 | Ontario<br>Woolwich<br>N3B 2H3<br>Park<br>18<br>Ave<br>0<br>W81° 26' 46.1" |