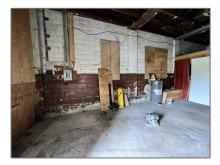

# Industrial

- 18 Park Ave, Woolwich, Ontario N3B 2H3

### Address

| Property Type:IndustrialListing Type:For SaleListing ID:X9032816 |
|------------------------------------------------------------------|
|                                                                  |
| Listing ID: <b>X9032816</b>                                      |
|                                                                  |
| Price: \$779,900                                                 |
| Year Built: 0                                                    |
| Lot Area: 0 Sqft                                                 |