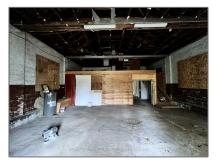

# Industrial

- 18 Park Ave, Woolwich, Ontario N3B 2H3

### Address

| Property Type:IndustrialListing Type:For SaleListing ID:X9032816 |
|------------------------------------------------------------------|
|                                                                  |
| Listing ID: <b>X9032816</b>                                      |
|                                                                  |
| Price: \$779,900                                                 |
| Year Built: 0                                                    |
| Lot Area: 0 Sqft                                                 |