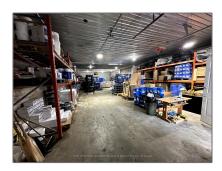

# Industrial

- 5276 St Johns Rd, Whitchurch-Stouffville, Ontario L4A 7X4

#### Basic Details

| Property Type: | Industrial |  |
|----------------|------------|--|
| Listing Type:  | For Lease  |  |
| Listing ID:    | N9034536   |  |
| Price:         | \$3,250    |  |
| Year Built:    | 0          |  |
| Lot Area:      | 0 Sqft     |  |