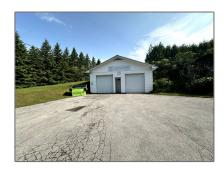

# Industrial

- 5276 St Johns Rd, Whitchurch-Stouffville, Ontario L4A 7X4

#### Basic Details

| Property Type: | Industrial |  |
|----------------|------------|--|
| Listing Type:  | For Lease  |  |
| Listing ID:    | N9034536   |  |
| Price:         | \$3,250    |  |
| Year Built:    | 0          |  |
| Lot Area:      | 0 Sqft     |  |

#### Features

| √ Heating System: | Baseboard |
|-------------------|-----------|
| √ Parking:        | 6         |