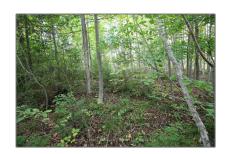

## Vacant Land

- 76 Maple Dr, Northern Bruce Peninsula, Ontario N0H 1Z0  $\,$ 

## Basic Details

| Property Type: | <b>Vacant Land</b> |  |
|----------------|--------------------|--|
| Listing Type:  | For Sale           |  |
| Listing ID:    | X9034427           |  |
| Price:         | \$119,000          |  |
| Year Built:    | 0                  |  |
| Lot Area:      | 0 Sqft             |  |

## Address

| Country:       | CA                          |  |
|----------------|-----------------------------|--|
| Province:      | Ontario                     |  |
| City:          | Northern Bruce<br>Peninsula |  |
| Postal Code:   | N0H 1Z0                     |  |
| Street:        | Maple                       |  |
| Street Number: | 76                          |  |
| Street Suffix: | Dr                          |  |
| Floor Number:  | 0                           |  |
| Longitude:     | W82° 35' 6.4"               |  |
| Latitude:      | N45° 4' 49.9''              |  |