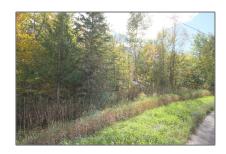

## Vacant Land

- 76 Maple Dr, Northern Bruce Peninsula, Ontario N0H 1Z0  $\,$ 

## Basic Details

| Property Type: | <b>Vacant Land</b> |  |
|----------------|--------------------|--|
| Listing Type:  | For Sale           |  |
| Listing ID:    | X9034427           |  |
| Price:         | \$119,000          |  |
| Year Built:    | 0                  |  |
| Lot Area:      | 0 Sqft             |  |

## Address

| Country:       | CA                          |  |
|----------------|-----------------------------|--|
| Province:      | Ontario                     |  |
| City:          | Northern Bruce<br>Peninsula |  |
| Postal Code:   | N0H 1Z0                     |  |
| Street:        | Maple                       |  |
| Street Number: | 76                          |  |
| Street Suffix: | Dr                          |  |
| Floor Number:  | 0                           |  |
| Longitude:     | W82° 35' 6.4"               |  |
| Latitude:      | N45° 4' 49.9''              |  |