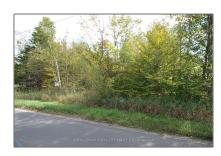

## Vacant Land

- 76 Maple Dr, Northern Bruce Peninsula, Ontario N0H 1Z0  $\,$ 

## Basic Details

| Property Type: | <b>Vacant Land</b> |  |
|----------------|--------------------|--|
| Listing Type:  | For Sale           |  |
| Listing ID:    | X9034427           |  |
| Price:         | \$119,000          |  |
| Year Built:    | 0                  |  |
| Lot Area:      | 0 Sqft             |  |

## Address

| Country:       | CA                          |  |
|----------------|-----------------------------|--|
| Province:      | Ontario                     |  |
| City:          | Northern Bruce<br>Peninsula |  |
| Postal Code:   | N0H 1Z0                     |  |
| Street:        | Maple                       |  |
| Street Number: | 76                          |  |
| Street Suffix: | Dr                          |  |
| Floor Number:  | 0                           |  |
| Longitude:     | W82° 35' 6.4"               |  |
| Latitude:      | N45° 4' 49.9''              |  |