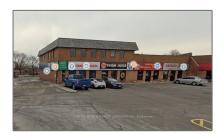

# Commercial/retail

- 676 Appleby Line, Burlington, Ontario L7L 5Y1

### Address

| Country:       | CA              |  |
|----------------|-----------------|--|
| Province:      | Ontario         |  |
| City:          | Burlington      |  |
| Postal Code:   | L7L 5Y1         |  |
| Street:        | Appleby         |  |
| Street Number: | 676             |  |
| Street Suffix: | Line            |  |
| Floor Number:  | 0               |  |
| Longitude:     | W80° 14' 16.8'' |  |
| Latitude:      | N43° 22' 17.2'' |  |