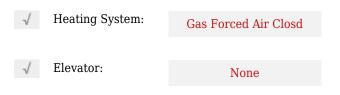

|
| 1,116 Sqft |                                                                 |
| 0          |                                                                 |
| 0 Sqft     |                                                                 |
|            | For Lease<br>W9036305<br>\$14<br>0<br>0<br>0<br>1,116 Sqft<br>0 |

| Country:       | CA              |  |
|----------------|-----------------|--|
| Province:      | Ontario         |  |
| City:          | Burlington      |  |
| Postal Code:   | L7L 5Y1         |  |
| Street:        | Appleby         |  |
| Street Number: | 676             |  |
| Street Suffix: | Line            |  |
| Floor Number:  | 0               |  |
| Longitude:     | W80° 14' 16.8'' |  |
| Latitude:      | N43° 22' 17.2'' |  |

## Features



## Agent Info



Parveen Arora & www.teamarora.com ☎ 4169108923 Marveen@teamarora.com