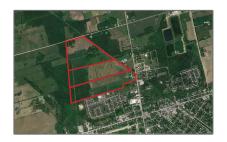

# Land

- 7535 HIGHWAY 26, Clearview, Ontario L0M 1S0

### Address

| Country:       | CA             |  |
|----------------|----------------|--|
| Province:      | Ontario        |  |
| City:          | Clearview      |  |
| Postal Code:   | L0M 1S0        |  |
| Street:        | HIGHWAY 26     |  |
| Street Number: | 7535           |  |
| Floor Number:  | 0              |  |
| Longitude:     | W81° 54' 8.6'' |  |
| Latitude:      | N44° 25' 30.3" |  |