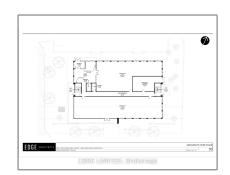

# Office

18,000 Sqft - 1055 Fanshawe Park Rd, London, Ontario N6G 0W7

### **Basic Details**

| Property Type:  | Office      |  |
|-----------------|-------------|--|
| Listing Type:   | For Lease   |  |
| Listing ID:     | X9038048    |  |
| Price:          | \$1         |  |
| Rooms:          | 0           |  |
| Bathrooms:      | 0           |  |
| Half Bathrooms: | 0           |  |
| Square Footage: | 18,000 Sqft |  |
| Year Built:     | 0           |  |
| Lot Area:       | 0 Sqft      |  |
|                 |             |  |