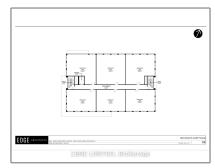

# Office

18,000 Sqft - 1055 Fanshawe Park Rd, London, Ontario N6G 0W7

### **Basic Details**

| Property Type:  | Office      |  |
|-----------------|-------------|--|
| Listing Type:   | For Lease   |  |
| Listing ID:     | X9038048    |  |
| Price:          | \$1         |  |
| Rooms:          | 0           |  |
| Bathrooms:      | 0           |  |
| Half Bathrooms: | 0           |  |
| Square Footage: | 18,000 Sqft |  |
| Year Built:     | 0           |  |
| Lot Area:       | 0 Sqft      |  |
|                 |             |  |