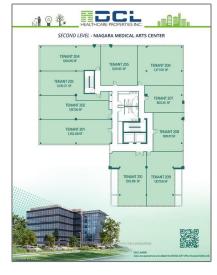

# Office

15,000 Sqft - 7000 Montrose Rd, Niagara Falls, Ontario L2H 3T5

#### Basic **Details**

| Property Type:  | Office      |  |
|-----------------|-------------|--|
| Listing Type:   | For Lease   |  |
| Listing ID:     | X9040368    |  |
| Price:          | \$30        |  |
| Rooms:          | 0           |  |
| Bathrooms:      | 0           |  |
| Half Bathrooms: | 0           |  |
| Square Footage: | 15,000 Sqft |  |
| Year Built:     | 0           |  |
| Lot Area:       | 0 Sqft      |  |