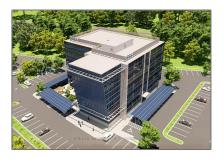

# Office

15,000 Sqft - 7000 Montrose Rd, Niagara Falls, Ontario L2H 3T5

#### Basic **Details**

| Property Type:  | Office      |  |
|-----------------|-------------|--|
| Listing Type:   | For Lease   |  |
| Listing ID:     | X9040368    |  |
| Price:          | \$30        |  |
| Rooms:          | 0           |  |
| Bathrooms:      | 0           |  |
| Half Bathrooms: | 0           |  |
| Square Footage: | 15,000 Sqft |  |
| Year Built:     | 0           |  |
| Lot Area:       | 0 Sqft      |  |