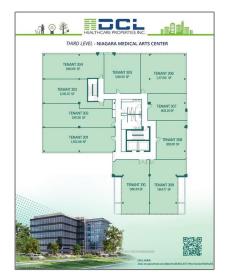

# Office

15,000 Sqft - 7000 Montrose Rd, Niagara Falls, Ontario L2H 3T5

#### Basic **Details**

| Property Type:  | Office      |  |
|-----------------|-------------|--|
| Listing Type:   | For Lease   |  |
| Listing ID:     | X9040368    |  |
| Price:          | \$30        |  |
| Rooms:          | 0           |  |
| Bathrooms:      | 0           |  |
| Half Bathrooms: | 0           |  |
| Square Footage: | 15,000 Sqft |  |
| Year Built:     | 0           |  |
| Lot Area:       | 0 Sqft      |  |