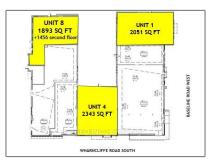

# Commercial/retail

- 475 Wharncliffe Rd, London, Ontario N6J 2N1









### Basic **Details**

## Address

| Property Type: | Commercial/retail |  |
|----------------|-------------------|--|
| Listing Type:  | For Lease         |  |
| Listing ID:    | X9041534          |  |
| Price:         | \$34              |  |
| Year Built:    | 0                 |  |
| Lot Area:      | 0 Sqft            |  |

| CA              |                                                                                  |
|-----------------|----------------------------------------------------------------------------------|
| Ontario         |                                                                                  |
| London          |                                                                                  |
| N6J 2N1         |