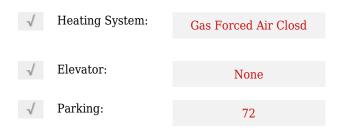

|
| Wharncliffe     |                                                                                  |
| 475             |                                                                                  |
| Rd              |                                                                                  |
| 0               |                                                                                  |
| W82° 44' 19.7'' |                                                                                  |
| N42° 57' 32.9'' |                                                                                  |
|                 | Ontario<br>London<br>N6J 2N1<br>Wharncliffe<br>475<br>Rd<br>0<br>W82° 44' 19.7'' |

#### Features



## Agent Info



Parveen Arora & www.teamarora.com ■ 4169108923 Marveen@teamarora.com