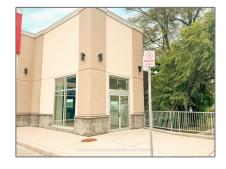

# Commercial/retail

- 467 Wharncliffe Rd, London, Ontario N6J 2M8









#### **Basic Details**

| Property Type: | Commercial/retail |  |
|----------------|-------------------|--|
| Listing Type:  | For Lease         |  |
| Listing ID:    | X9042826          |  |
| Price:         | <b>\$19</b>       |  |
| Year Built:    | 0                 |  |
| Lot Area:      | 0 Sqft            |  |

#### Address

| Country:       | CA              |  |
|----------------|-----------------|--|
| Province:      | Ontario         |  |
| City:          | London          |  |
| Postal Code:   | N6J 2M8         |  |
| Street:        | Wharncliffe     |  |
| Street Number: | 467             |  |
| Street Suffix: | Rd              |  |
| Floor Number:  | 0               |  |
| Longitude:     | W82° 44' 19.5'' |  |
| Latitude:      | N42° 57' 34.7'' |  |

### Features

| $\sq