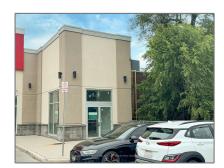

# Commercial/retail

- 467 Wharncliffe Rd, London, Ontario N6J 2M8









#### **Basic Details**

| Property Type: | Commercial/retail |  |
|----------------|-------------------|--|
| Listing Type:  | For Lease         |  |
| Listing ID:    | X9042826          |  |
| Price:         | <b>\$19</b>       |  |
| Year Built:    | 0                 |  |
| Lot Area:      | 0 Sqft            |  |

#### Address

| Country:       | CA              |  |
|----------------|-----------------|--|
| Province:      | Ontario         |  |
| City:          | London          |  |
| Postal Code:   | N6J 2M8         |  |
| Street:        | Wharncliffe     |  |
| Street Number: | 467             |  |
| Street Suffix: | Rd              |  |
| Floor Number:  | 0               |  |
| Longitude:     | W82° 44' 19.5'' |  |
| Latitude:      | N42° 57' 34.7'' |  |

### Features

| $\sqrt{}