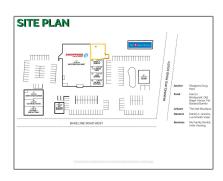

# Commercial/retail

- 467 Wharncliffe Rd, London, Ontario N6J 2M8









#### **Basic Details**

| Property Type: | Commercial/retail |  |
|----------------|-------------------|--|
| Listing Type:  | For Lease         |  |
| Listing ID:    | X9042826          |  |
| Price:         | <b>\$19</b>       |  |
| Year Built:    | 0                 |  |
| Lot Area:      | 0 Sqft            |  |

#### Address

| Country:       | CA              |  |
|----------------|-----------------|--|
| Province:      | Ontario         |  |
| City:          | London          |  |
| Postal Code:   | N6J 2M8         |  |
| Street:        | Wharncliffe     |  |
| Street Number: | 467             |  |
| Street Suffix: | Rd              |  |
| Floor Number:  | 0               |  |
| Longitude:     | W82° 44' 19.5'' |  |
| Latitude:      | N42° 57' 34.7'' |  |

### Features

| $\sqrt