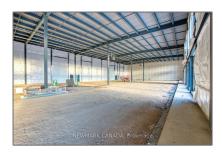

# Industrial

- 111 Gregson Crt, Centre Wellington, Ontario N1M 2W4









## Basic **Details**

#### Address

| Property Type: | Industrial |  |
|----------------|------------|--|
| Listing Type:  | For Lease  |  |
| Listing ID:    | X9045733   |  |
| Price:         | \$1        |  |
| Year Built:    | 0          |  |
| Lot Area:      | 0 Sqft     |  |

| СА                       |                                                                                                     |
|--------------------------|-----------------------------------------------------------------------------------------------------|
| Ontario                  |                                                                                                     |
| <b>Centre Wellington</b> |