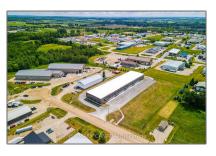

# Industrial

- 111 Gregson Crt, Centre Wellington, Ontario N1M 2W4









## Basic **Details**

#### Address

| Property Type: | Industrial |  |
|----------------|------------|--|
| Listing Type:  | For Lease  |  |
| Listing ID:    | X9045733   |  |
| Price:         | \$1        |  |
| Year Built:    | 0          |  |
| Lot Area:      | 0 Sqft     |  |

| СА                       |                                                                                                     |
|--------------------------|-----------------------------------------------------------------------------------------------------|
| Ontario                  |                                                                                                     |
| <b>Centre Wellington</b> |