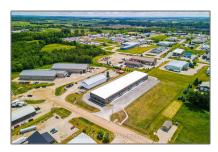

# Industrial

- 111 Gregson Crt, Centre Wellington, Ontario N1M 2W4

#### Basic Details

| Property Type: | Industrial |  |
|----------------|------------|--|
| Listing Type:  | For Lease  |  |
| Listing ID:    | X9045739   |  |
| Price:         | <b>\$1</b> |  |
| Year Built:    | 0          |  |
| Lot Area:      | 0 Sqft     |  |
|                |            |  |

### Address

| Country:       | CA                |  |
|----------------|-------------------|--|
| Province:      | Ontario           |  |
| City:          | Centre Wellington |  |
| Postal Code:   | N1M 2W4           |  |
| Street:        | Gregson           |  |
| Street Number: | 111               |  |
| Street Suffix: | Crt               |  |
| Floor Number:  | 0                 |  |
| Longitude:     | W81° 36' 57.9''   |  |
| Latitude:      | N43° 43' 28.2"    |  |