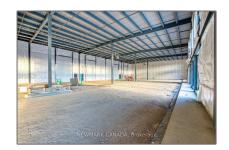

# Industrial

- 111 Gregson Crt, Centre Wellington, Ontario N1M 2W4

#### Basic Details

| Property Type: | Industrial |  |
|----------------|------------|--|
| Listing Type:  | For Lease  |  |
| Listing ID:    | X9045739   |  |
| Price:         | <b>\$1</b> |  |
| Year Built:    | 0          |  |
| Lot Area:      | 0 Sqft     |  |
|                |            |  |

#### Features

| √ Heating System: | Gas Forced Air Closd |
|-------------------|----------------------|
| √ Elevator:       | None                 |
| √ Parking:        | 25                   |