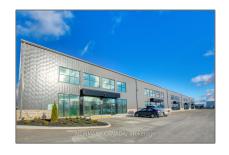

# Industrial

- 111 Gregson Crt, Centre Wellington, Ontario N1M 2W4

#### Basic Details

| Property Type: | Industrial |  |
|----------------|------------|--|
| Listing Type:  | For Lease  |  |
| Listing ID:    | X9045739   |  |
| Price:         | <b>\$1</b> |  |
| Year Built:    | 0          |  |
| Lot Area:      | 0 Sqft     |  |
|                |            |  |

### Address

| Country:       | CA                |  |
|----------------|-------------------|--|
| Province:      | Ontario           |  |
| City:          | Centre Wellington |  |
| Postal Code:   | N1M 2W4           |  |
| Street:        | Gregson           |  |
| Street Number: | 111               |  |
| Street Suffix: | Crt               |  |
| Floor Number:  | 0                 |  |
| Longitude:     | W81° 36' 57.9''   |  |
| Latitude:      | N43° 43' 28.2"    |  |