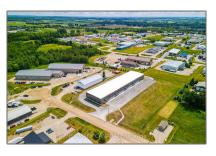

# Industrial

- 111 Gregson Crt, Centre Wellington, Ontario N1M 2W4









## Basic **Details**

#### Address

| Property Type: | Industrial |  |
|----------------|------------|--|
| Listing Type:  | For Lease  |  |
| Listing ID:    | X9045746   |  |
| Price:         | \$1        |  |
| Year Built:    | 0          |  |
| Lot Area:      | 0 Sqft     |  |

| СА                       |                                                                                                     |
|--------------------------|-----------------------------------------------------------------------------------------------------|
| Ontario                  |                                                                                                     |
| <b>Centre Wellington</b> |