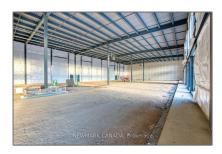

# Industrial

- 111 Gregson Crt, Centre Wellington, Ontario N1M 2W4









## Basic **Details**

#### Address

| Property Type: | Industrial |  |
|----------------|------------|--|
| Listing Type:  | For Lease  |  |
| Listing ID:    | X9045746   |  |
| Price:         | \$1        |  |
| Year Built:    | 0          |  |
| Lot Area:      | 0 Sqft     |  |

| СА                       |                                                                                                     |
|--------------------------|-----------------------------------------------------------------------------------------------------|
| Ontario                  |                                                                                                     |
| <b>Centre Wellington</b> |