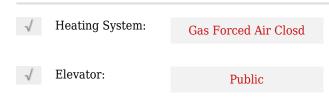

-------------|-----------|--|
| Listing Type:   | For Lease |  |
| Listing ID:     | S9047305  |  |
| Price:          | \$0       |  |
| Rooms:          | 0         |  |
| Bathrooms:      | 1         |  |
| Half Bathrooms: | 0         |  |
| Square Footage: | 880 Sqft  |  |
| Year Built:     | 0         |  |
| Lot Area:       | 0 Sqft    |  |

| Country:       | CA              |  |
|----------------|-----------------|--|
| Province:      | Ontario         |  |
| City:          | Barrie          |  |
| Postal Code:   | L4M 1L2         |  |
| Street:        | Quarry Ridge    |  |
| Street Number: | 1               |  |
| Street Suffix: | Rd              |  |
| Floor Number:  | 0               |  |
| Longitude:     | W80° 20' 28.2'' |  |
| Latitude:      | N44° 24' 54.5'' |  |

## Features



## Agent Info



Parveen Arora & www.teamarora.com ■ 4169108923 Marveen@teamarora.com