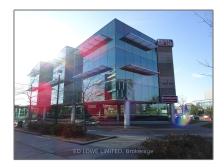

## Office

880 Sqft - 1 Quarry Ridge Rd, Barrie, Ontario L4M 1L2









## Basic **Details**

| Property Type:  | Office    |  |
|-----------------|-----------|--|
| Listing Type:   | For Lease |  |
| Listing ID:     | S9047305  |  |
| Price:          | \$0       |  |
| Rooms:          | 0         |  |
| Bathrooms:      | 1         |  |
| Half Bathrooms: | 0         |  |
| Square Footage: | 880 Sqft  |  |
| Year Built:     | 0         |  |
| Lot Area:       | 0 Sqft    |  |

| Country:       | CA              |  |
|----------------|-----------------|--|
| Province:      | Ontario         |  |
| City:          | Barrie          |  |
| Postal Code:   | L4M 1L2         |  |
| Street:        | Quarry Ridge    |  |
| Street Number: | 1               |  |
| Street Suffix: | Rd              |  |
| Floor Number:  | 0               |  |
| Longitude:     | W80° 20'