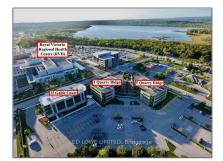

## Office

880 Sqft - 1 Quarry Ridge Rd, Barrie, Ontario L4M 1L2

| Country:       | CA              |  |
|----------------|-----------------|--|
| Province:      | Ontario         |  |
| City:          | Barrie          |  |
| Postal Code:   | L4M 1L2         |  |
| Street:        | Quarry Ridge    |  |
| Street Number: | 1               |  |
| Street Suffix: | Rd              |  |
| Floor Number:  | 0               |  |
| Longitude:     | W80° 20' 28.2'' |  |
| Latitude:      | N44° 24' 54.5'' |  |